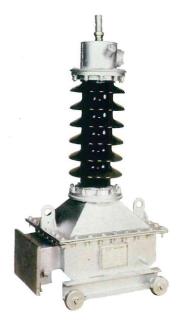

### **OIL IMMERSED VERSIONS**

Three phase VT, RVT, single pole and double pole types

- o Upto 36 KV system
- Complete with enclosure , porcelain insulator of creepage suitable for polluted or heavily polluted conditions, first filling of oil, hot dip galvanized hardware

VAO - 133 - 01 (Max.Weight - 85 Kgs.)

TYPE : VAO - 216 - 02

36/70/170 kV single pole oil immersed VT

12/28/75 kV three phase VT