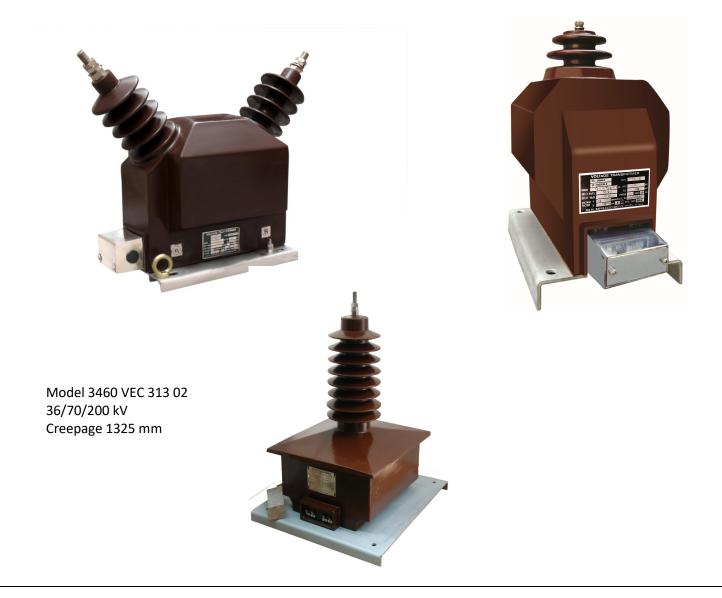

#### OUTDOOR CAST RESIN VOLTAGE TRANSFORMERS

- Single pole and double pole versions available
- o Upto 36 kV system
- Double pole control transformer version suitable for auto-reclosing, with controlled regulation at Inrush
- o High creepage, suitable for heavily polluted conditions
- o Cast in toughened UV proof cyclo-aliphatic resins
- Can be offered in hydro-phobic versions, suitable for areas with heavy precipitation

Model 2472 VEC 323 01 15/38/110 kV, creepage 610 mm Model 2460 VEC 313 01 15/38/95 kV, creepage 445 mm